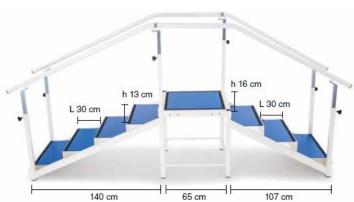

#### **TECHNICAL SPECIFICATIONS**

| Handrails adjustment         | 60 – 100 cm |
|------------------------------|-------------|
| Step width                   | 56 cm       |
| Step depth                   | 30 cm       |
| Step height                  | 13 – 16 cm  |
| Single handrail maximum load | 135 kg      |