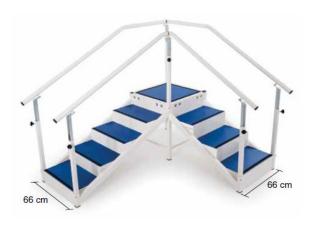

#### **TECHNICAL SPECIFICATIONS**

| Handrails adjustment         | 60 – 100 cm |
|------------------------------|-------------|
| Step width                   | 56 cm       |
| Step depth                   | 30 cm       |
| Step height                  | 13 – 16 cm  |
| Single handrail maximum load | 135 kg      |