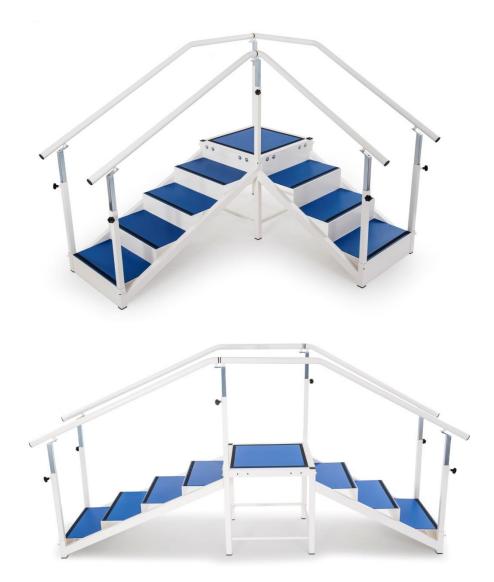

### REHABILITATION STAIRCASES DOUBLE FLIGHT STAIRS

Rev. 01 07/2022

Powder coated steel structure, zinc-chromate sliding parts. Telescopic, height-adjustable, powder coated metal anatomic handrails. The knobs prevent the loosening and movement of the handrail when used by patients. Nonslip PVC covered closed steps in two different heights. The stairs can be set in a straight position as well as in a corner position.

### CODE 1312030 DOUBLE FLIGHT REHABILITATION STAIRS